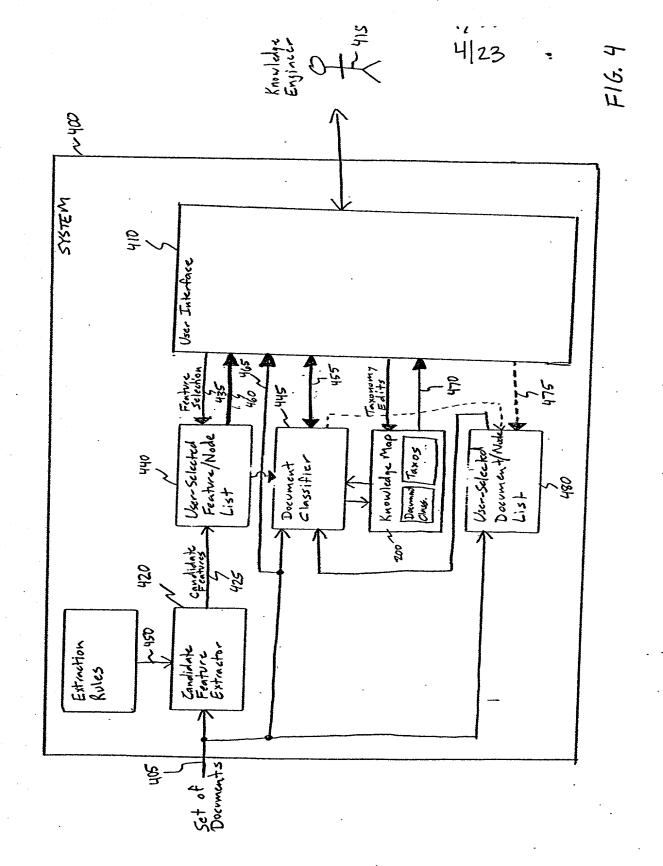

Signation -----

:

:!

:.

\*\*\*\*\*\*\*



and always areas as the second s



and goes were a series a large strand great and a series of the series o

5/23

•



Sec. 1

6/23





•

ાટી. સેંગ્રે કે બાદ તે આ ગામ છે. આ ગામ છે. આ ગામ આ આ ગામ આ ગા





at an ... az ja ZZ ZZL F16. 1 10 N NN NN 4 di 11 0° 0= • • • 0 = 10

.



. 9/23

## FIG. 8







13

and a strain of the second s

State State Barris



and any set of the set



14/23



•

|                                                                                      |                           | କାଷ                 | 「<br>「<br>」<br>」<br>一<br>引<br>二<br>一<br>の<br>に<br>こ<br>こ<br>し<br>の<br>に<br>こ<br>こ<br>し<br>の<br>に<br>こ<br>し<br>し<br>し<br>し<br>し<br>し<br>し<br>し<br>し<br>し<br>し<br>し<br>し